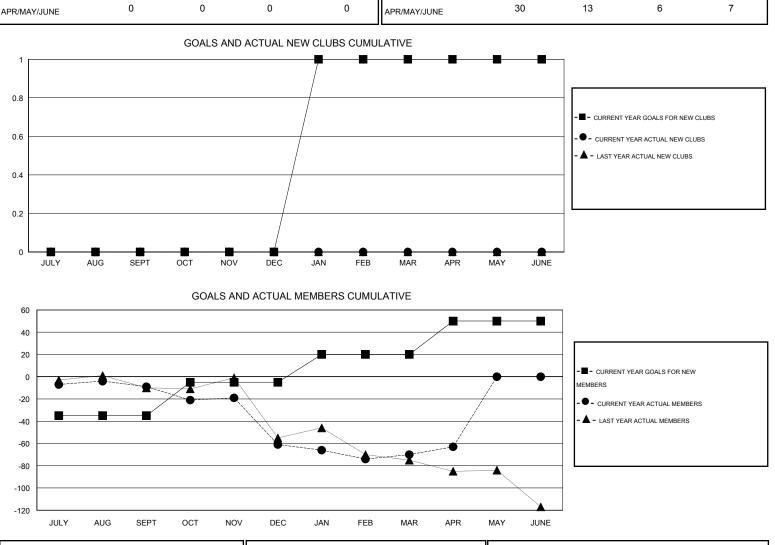

| GMT: Judy Ha  | nkom             |                    | LOCATIO          | NORTH D               | ΑΚΟΤΑ         |                    |                                     |                    |
|---------------|------------------|--------------------|------------------|-----------------------|---------------|--------------------|-------------------------------------|--------------------|
|               |                  | Clubs              |                  | Members               |               |                    |                                     |                    |
|               | RESU             | ILTS FOR 2015-2016 |                  | RESULTS FOR 2015-2016 |               |                    |                                     |                    |
| QUARTER       | NEW CLUB<br>GOAL | NEW CLUBS          | DROPPED<br>CLUBS | NET<br>GAIN/LOSS      | QUARTER       | NEW MEMBER<br>GOAL | CHARTER AND<br>NEW MEMBERS<br>ADDED | DROPPED<br>MEMBERS |
| JULY/AUG/SEPT | 0                | 0                  | 0                | 0                     | JULY/AUG/SEPT | -35                | 20                                  | 29                 |
| OCT/NOV/DEC   | 0                | 0                  | 1                | -1                    | OCT/NOV/DEC   | 30                 | 34                                  | 86                 |
| JAN/FEB/MAR   | 1                | 0                  | 0                | 0                     | JAN/FEB/MAR   | 25                 | 26                                  | 35                 |